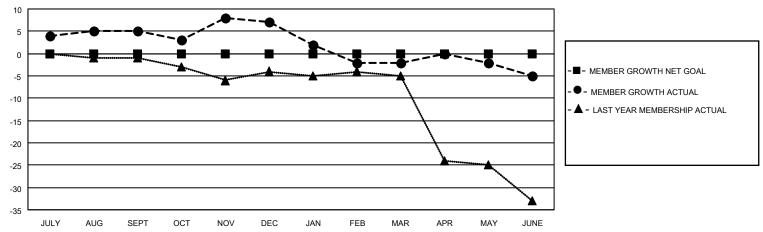

## GOALS AND ACTUAL MEMBERS CUMULATIVE

| DROPPED CLUBS: 0 |    | 11 CLUBS OF 22 ADDED 1 OR<br>MORE NEW MEMBERS | GENDER DISTRIBUTION                |              |  |
|------------------|----|-----------------------------------------------|------------------------------------|--------------|--|
|                  |    | WORE NEW WEWBERS                              | MALE                               | 222 (61.16%) |  |
|                  |    |                                               | FEMALE 140 (38.57%)                |              |  |
| DROPPED MEMBERS  |    |                                               | NON BINARY                         | 0 (0.00%)    |  |
|                  |    |                                               | PREFER NOT TO ANSWER               | 1 (0.28%)    |  |
| DECEASED         | 7  |                                               |                                    |              |  |
| CLUB CANCELLED   | 0  | CLICK HERE FOR CUMULATIVE                     | TOTAL FAMILY UNIT MEMBERS 110      |              |  |
| OTHER            | 39 | MEMBERSHIP DATA                               |                                    |              |  |
| TOTAL            | 46 |                                               | FAMILY MEMBERS PAYING HALF DUES 56 |              |  |
|                  |    |                                               |                                    |              |  |